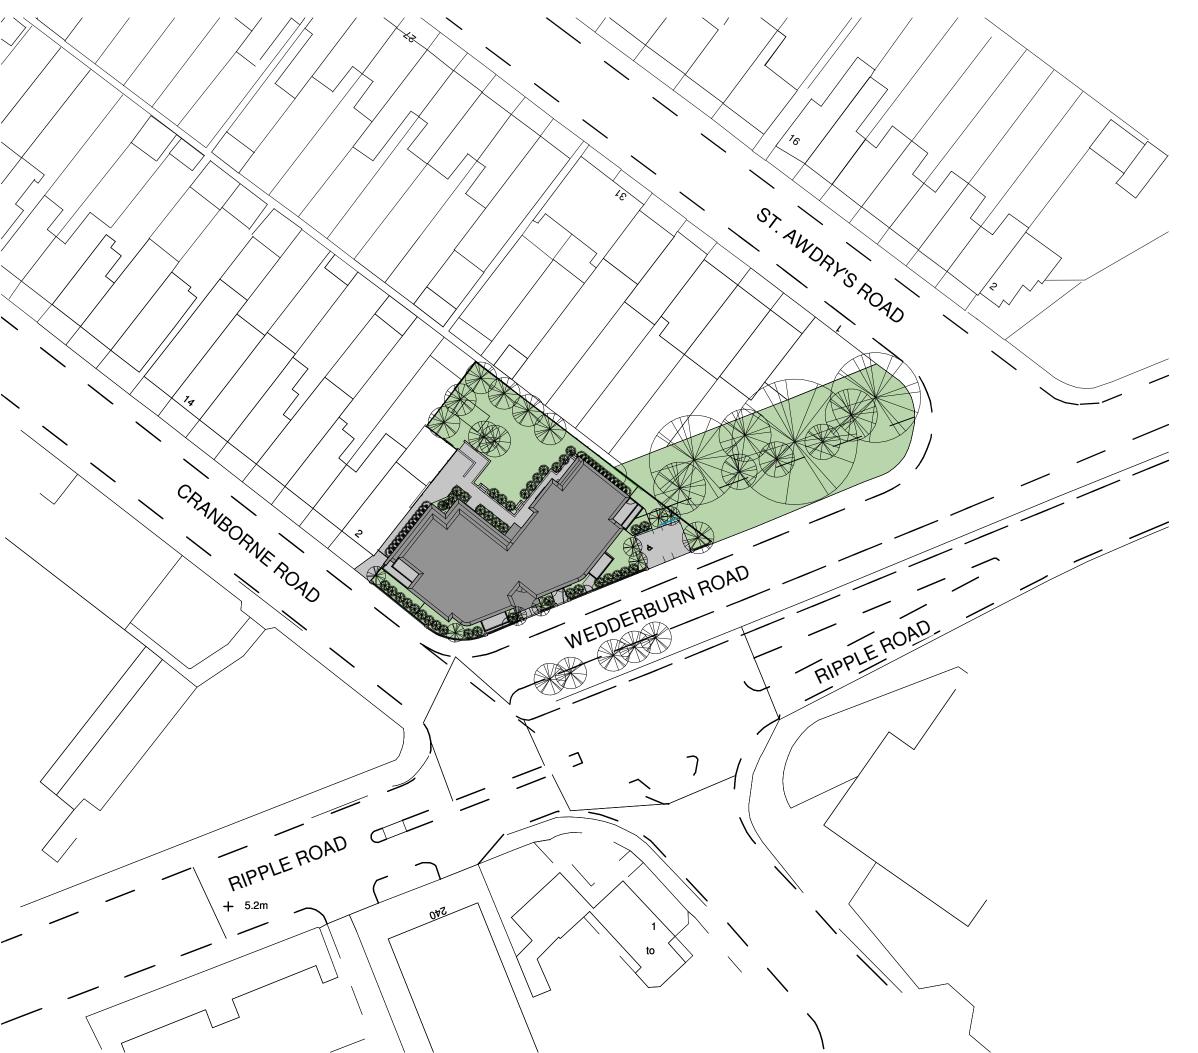

## **Robert Davies John West Ltd**

ESTABLISHED 1973

The Courtyard 59 Church Street Staines - upon - Thames TW18 4XS

+ 44 (0) 1784 459211 | info@rdjwltd.com | www.rdjwltd.com

2A Cranborne Road, Barking

## Proposed Block Plan

| PURPOSE OF ISSUE Planning | DRAWN BY     | CHECKED BY RAD |                     |
|---------------------------|--------------|----------------|---------------------|
| PROJECT No L2661          | STATUS<br>A3 | REVISION C02   | SCALE @ A3<br>1:500 |

DRAWING NUMBER

2661-RDJWL-XX-XX-DR-A-0017